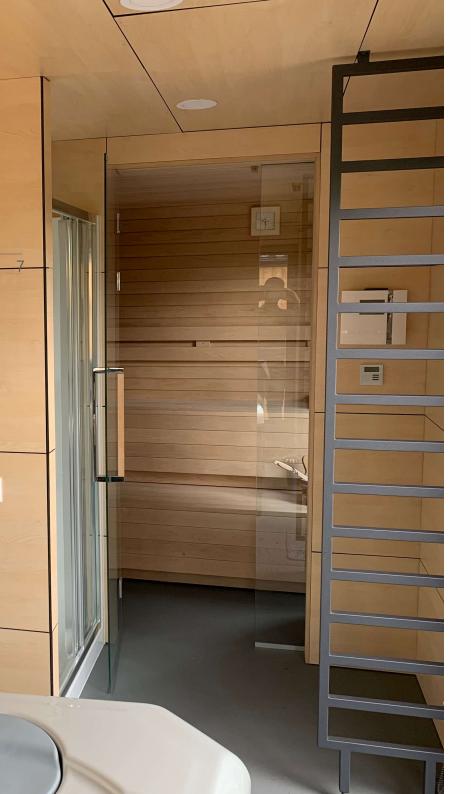

#### Sauna

Walls and ceiling covered with polished alder wood (14x121 mm) with a special profile for softline type saunas.

The boards will be arranged horizontally. Only selected homogeneous wood of the highest quality in the A + class is used to assemble our saunas. Benches are made of knotless alder wood in A + class.

Ventilation in the cabin is carried out by gravity.

Appropriately placed cold air intake (under the sauna door or in the wall under the stove) and properly located outlet (in the wall or sauna ceiling) allows for efficient air exchange in the cabin.

#### EQUIPMENT

- hygrometer, hourglass, thermometer, bucket and ladle
- platform
- catch and lighting benches
- speakers

Furnace manufactured in Germany by the company EOS Euromax 12 KW model EOS microprocessor controller with basic functions regulating sauna temperature, working time and lighting