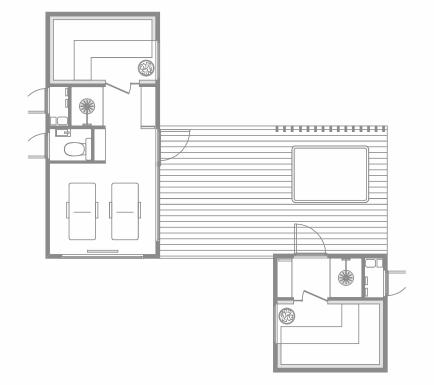

## **JASMINE 5**

21

In the closed heated module we have two saunas and a shower. The technical room and toilet are accessible from the outside on the back of the module.

Examples of layout options

S PA Module