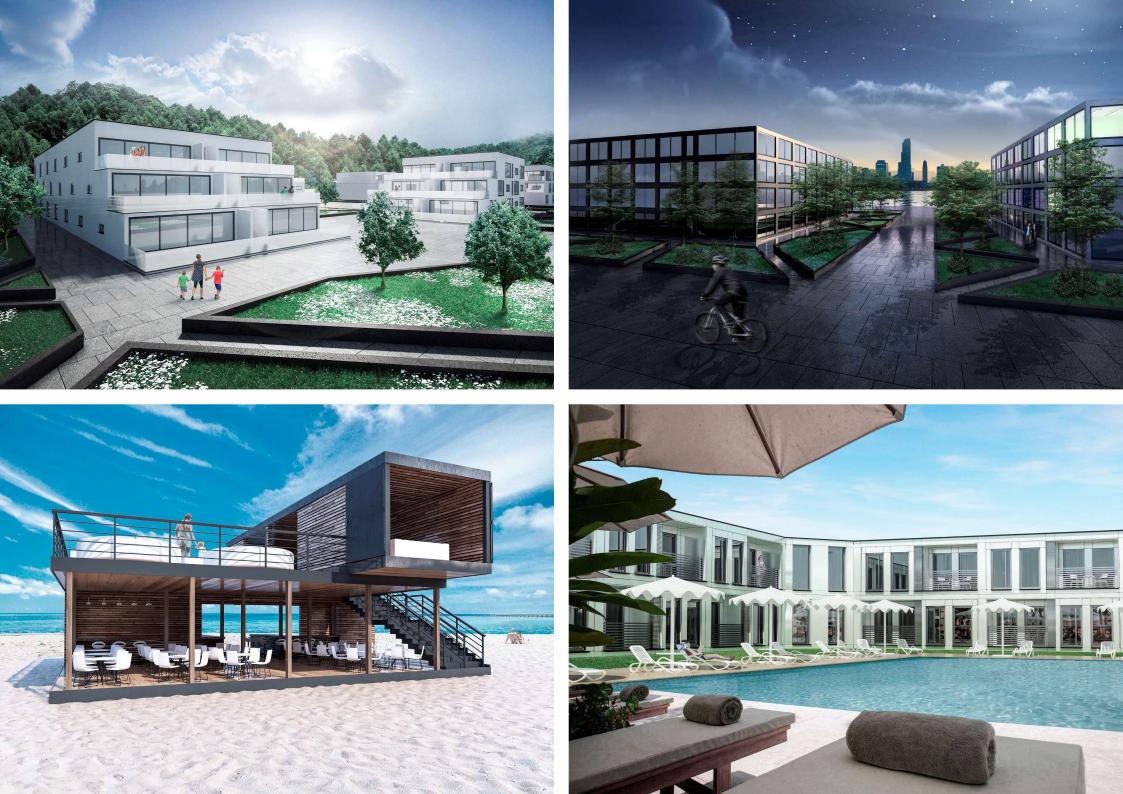

# LARK SaniModule

The multifunctional **SaniModules** are ideal for camping parks. Use of a high quality waterproof materials will allow you to enjoy the properties of such a perfect solution for a long time. We offer a plenty of different units that will suit your needs! SaniModules include toilets, kitchen modules, canteen modules and habitat modules. You can also connect them whichever way you want and create the perfect solution for you!

# **LARK** FURNITURE

**The Lark Furniture factory** is a producer of hotel, office and study furniture for the European market. Thanks to the use of high grade materials, each piece of furniture that we produce is refined to the smallest detail. Attention to modern furniture design has become one of our priorities. Using the highest standards of execution, we propose state-of-the-art solutions. We follow the trends fully realising the visions of the Customer.