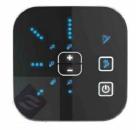

## SMART touch panel Blue-Tech

An intelligent and intuitive display for easy temperature managements with information on water preparation for the first shower.