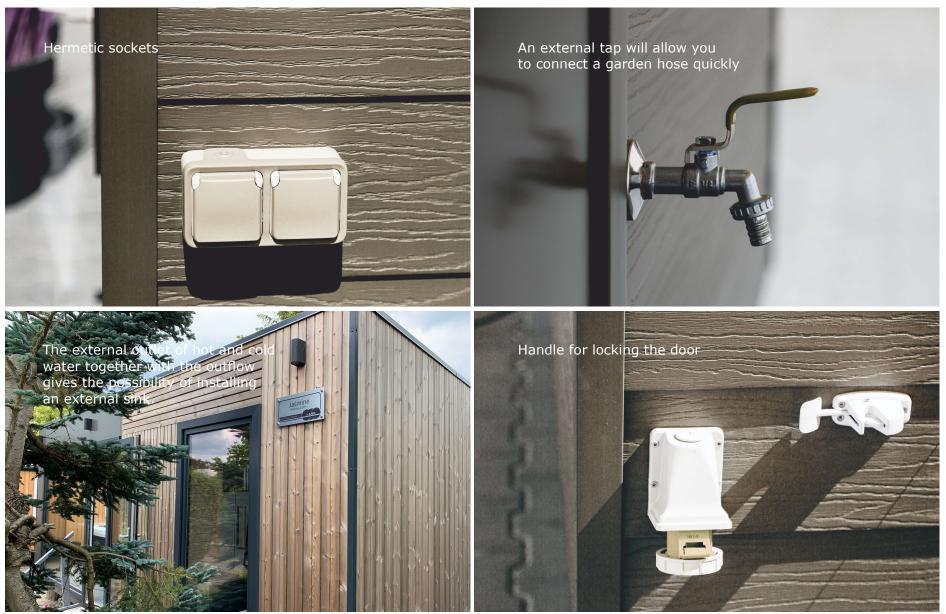

### **External accessories**

#### Walls and floor

The walls and floor are made of high quality, waterproof HPL board, which thanks to its properties will allow to maintain a fresh and new look for a long time. In addition, covering the floor with a non-slip layer will provide the maximum safety to users.

#### Heater

Towel radiator not only provides thermal comfort but also has a decorative function and can be used as a towel and clothes hanger.