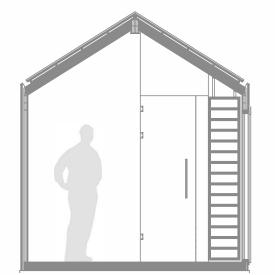

### **Boiler room**

The Ariston electric heater is a smart device with a double water tank.

#### Heater

Towel radiator not only provides thermal comfort but also has a decorative function and can be used as a towel and clothes hanger.

#### Sauna

Walls and ceiling covered with polished alder wood (14x121 mm) with a special profile for softline type saunas.

The boards will be arranged horizontally. Only selected homogeneous wood of the highest quality in the A + class is used to assemble our saunas. Benches are made of knotless alder wood in A + class.

Ventilation in the cabin is carried out by gravity.

Appropriately placed cold air intake (under the sauna door or in the wall under the stove) and properly located outlet (in the wall or sauna ceiling) allows for efficient air exchange in the cabin.

#### EQUIPMENT

- hygrometer, hourglass, thermometer, bucket and ladle
- platform
- catch and lighting benches
- speakers

Furnace manufactured in Germany by the company EOS Euromax 12 KW model EOS microprocessor controller with basic functions regulating sauna temperature, working time and lighting