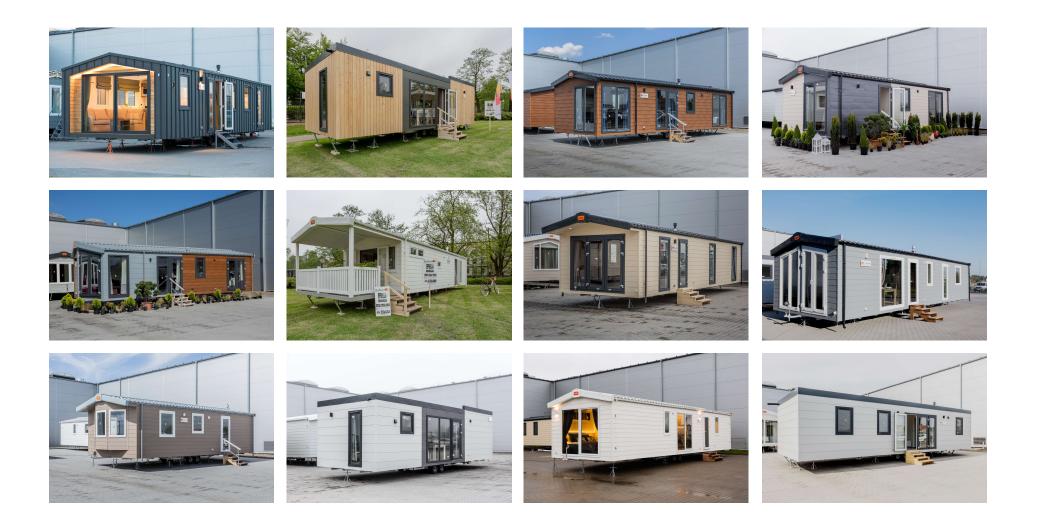

## About us

For many years, we have been a leading producer of high-quality mobile homes in timber-framed technology. Due to the high quality of the products we offer, we have become the main Exporter of mobile homes to the Central and Western Europe. At this moment, Lark Leisure Homes - Mobile Homes Factory supplies hundreds of campsites and learns about their needs and requirements.

This is why the idea for the production of sanitary modules appeared, which will in no doubt adapt to the high standards of campsites and the expectations of the customers of tourist facilities across Europe.

# LARK SaniModule

The multifunctional **SaniModules** are ideal for camping parks. Use of a high quality waterproof materials will allow you to enjoy the properties of such a perfect solution for a long time. We offer a plenty of different units that will suit your needs! SaniModules include toilets, kitchen modules, canteen modules and habitat modules. You can also connect them whichever way you want and create the perfect solution for you!