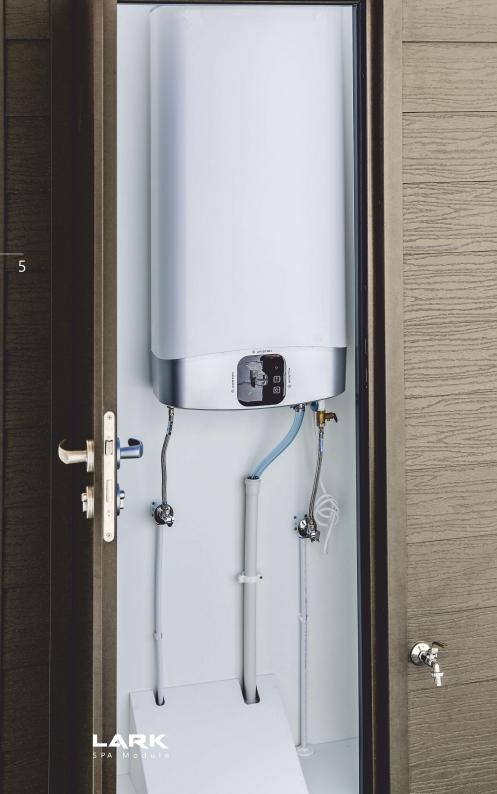

### **Boiler room**

The Ariston electric heater is a smart device with a double water tank.

#### Anti-Legionella Legion

Once a month, the water temperature rises automatically above 65C to eliminate bacteria and ensure water hygiene.

#### Self-Diagnosis

In the event of a fault, an error code is displayed on the display to easily find the cause.

#### Protection Against Starting "Dry"

In the event of a leak or lack of water in the device, it turns off the heater to prevent it from burning out.

The function of active electrical protection.

After finishing the heating process, the heater is completely disconnected from the power supply to guarantee maximum safety.