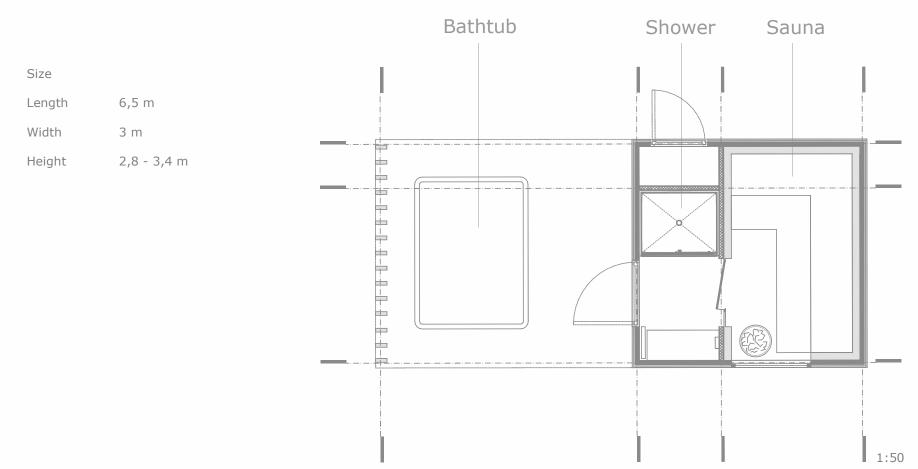

## **JASMINE 1**

17

In the closed heated module we have a sauna, shower room and SPA bath. The technical room is available from the outside on the back of the module.