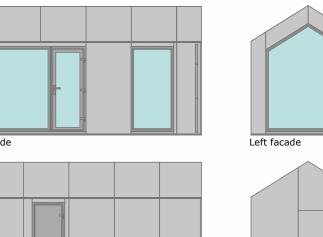

tch and lighting benches
- speakers



Furnace manufactured in Germany by the company EOS Euromax 12 KW model EOS microprocessor controller with basic functions regulating sauna temperature, working time and lighting





### Bathtub

The Wellis Manhattan Bathtub has been equipped with a modern and popular body massage system for 2 persons. A total of 28 water-air nozzles in combination with a powerful 3HP pump, as well as aromatherapy and relaxing LED lighting will certainly neutralize tension and stress.

The more demanding user will find relief thanks to his/her favorite music flowing from the built-in speakers. Manhattan 2018 has three fountains that enhance the relaxation experience.



## Flat roof



Front facade



Rear facade



Left facade



Right facade









## Gable roof







Rear facade

16

Right facade







## **JASMINE 1**

17

In the closed heated module we have a sauna, shower room and SPA bath. The technical room is available from the outside on the back of the module.





## **JASMINE 2**

In the closed heated module we have a sauna, shower room and relax zone. The technical room and the toilet are available from the outside on the back of the module.



LARK S PA Module

## **JASMINE 3**

19

In the closed heated module we have a sauna and a shower room. The outside terrace under the roof fits the SPA bath. The technical room is available from the outside on the back of the module.





## **JASMINE 4**

In the closed heated module we have a sauna, shower as well as a toilet independently accessible from the outside. The outside terrace under