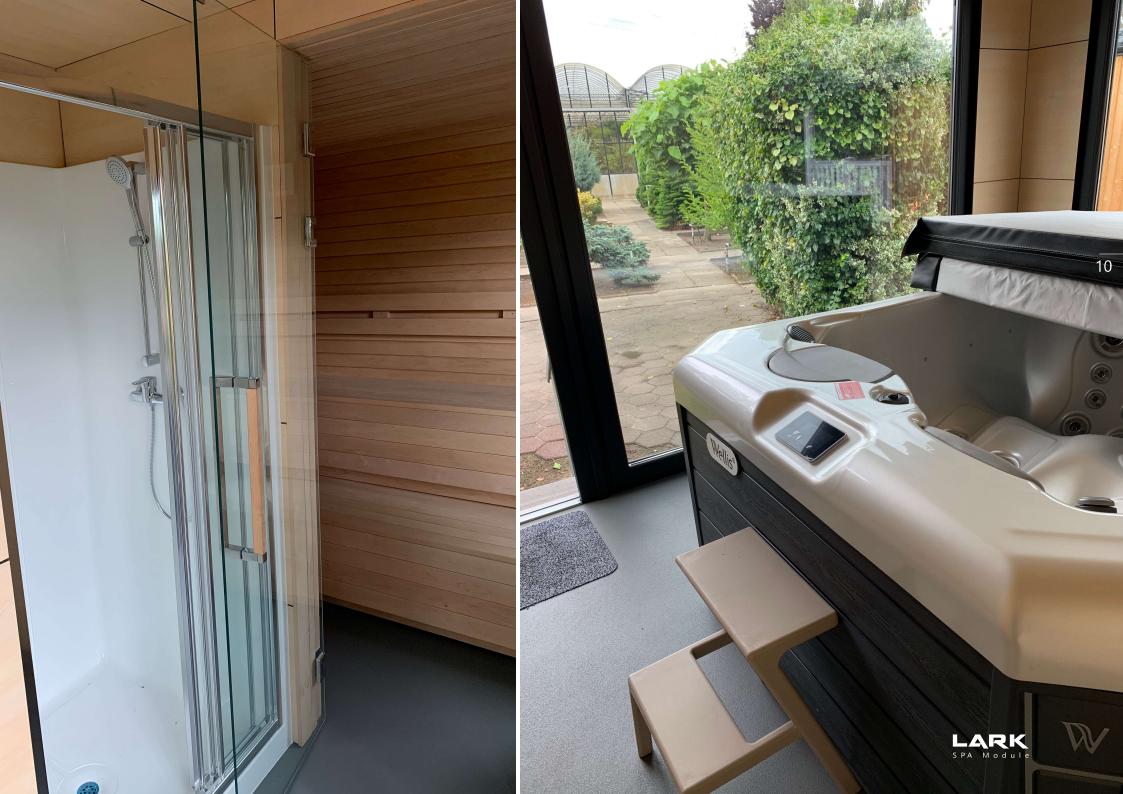

#### Walls and floor

The walls and floor are made of high quality, waterproof HPL board, which thanks to its properties will allow to maintain a fresh and new look for a long time. In addition, covering the floor with a non-slip layer will provide the maximum safety to users.

- resistant to abrasion
- impact resistant
- hygienic
- resistant to scratches
- antibacterial
- resistant to high temperature

HPL boards are very easy to keep clean. As a rule wiping them with a soft cloth and warm water is enough. If necessary, cleaners can be used.

### Bathtub

The Wellis Manhattan Bathtub has been equipped with a modern and popular body massage system for 2 persons. A total of 28 water-air nozzles in combination with a powerful 3HP pump, as well as aromatherapy and relaxing LED lighting will certainly neutralize tension and stress.

The more demanding user will find relief thanks to his/her favorite music flowing from the built-in speakers. Manhattan 2018 has three fountains that enhance the relaxation experience.