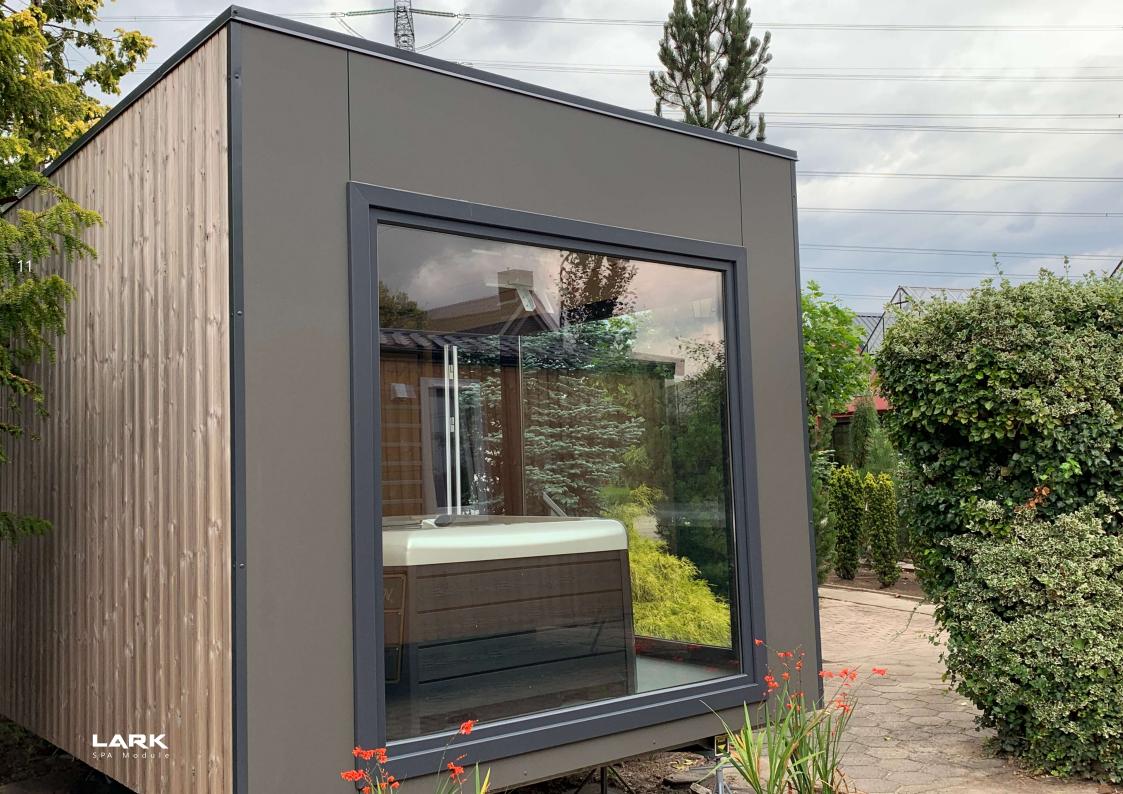

## Siding

The siding used combines materials and composites, which increases its aesthetic and functional values. This extremely durable material is resistant to changing weather conditions and does not require regular maintenance, does not fade and does not change shape under the influence of sun rays or temperature. Natural wood adds nobility and increases the aesthetic value of the SPA making it fit perfectly into any landscape.

## Roof

Be it a flat or gable roof, our roofs are covered with high quality roofing ensuring durability and comfort of use as well as the highest aesthetic standards.

4

LARK SPA Module