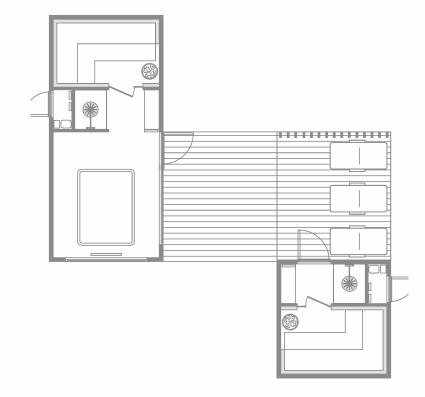

## **JASMINE 1**

17

In the closed heated module we have a sauna, shower room and SPA bath. The technical room is available from the outside on the back of the module.