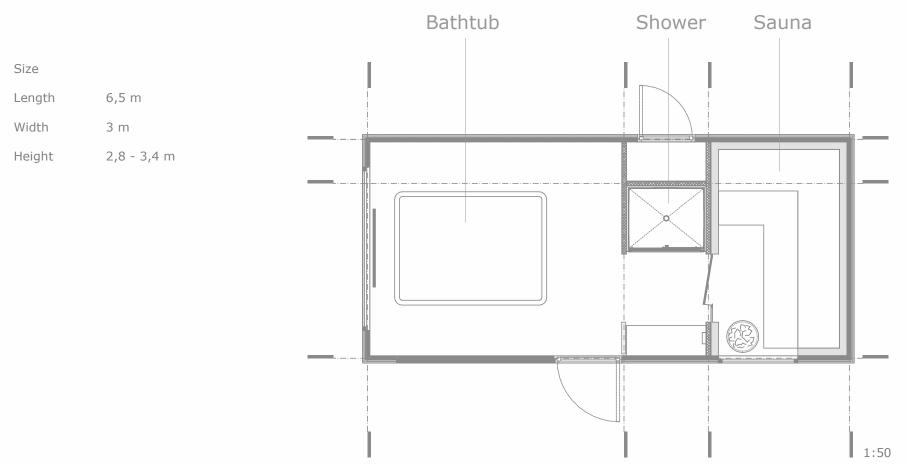

## **JASMINE 1**

17

In the closed heated module we have a sauna, shower room and SPA bath. The technical room is available from the outside on the back of the module.