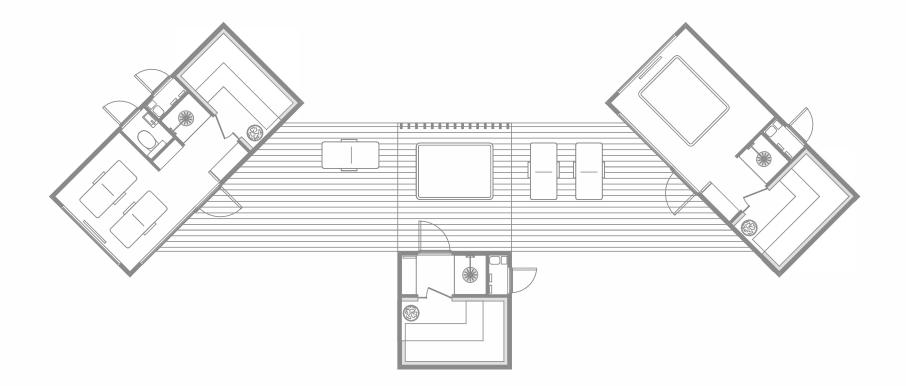

## **JASMINE 5**

21

In the closed heated module we have two saunas and a shower. The technical room and toilet are accessible from the outside on the back of the module.

Examples of layout options

S PA Module