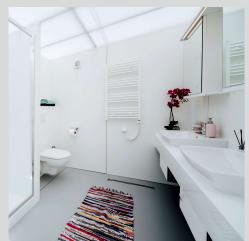

#### Walls and floor

The walls and floor are made of high quality, waterproof HPL board, which thanks to its properties will allow to maintain a fresh and new look for a long time. In addition, covering the floor with a non-slip layer will provide the maximum safety to users.

#### Heater

Towel radiator not only provides thermal comfort but also has a decorative function and can be used as a towel and clothes hanger.

### Bathtub

The Wellis Manhattan Bathtub has been equipped with a modern and popular body massage system for 2 persons. A total of 28 water-air nozzles in combination with a powerful 3HP pump, as well as aromatherapy and relaxing LED lighting will certainly neutralize tension and stress.