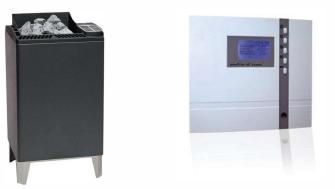

### **Boiler room**

The Ariston electric heater is a smart device with a double water tank.

#### Anti-Legionella Legion

Once a month, the water temperature rises automatically above 65C to eliminate bacteria and ensure water hygiene.

#### Self-Diagnosis

In the event of a fault, an error code is displayed on the display to easily find the cause.

#### Protection Against Starting "Dry"

In the event of a leak or lack of water in the device, it turns off the heater to prevent it from burning out.

The function of active electrical protection.

After finishing the heating process, the heater is completely disconnected from the power supply to guarantee maximum safety.

#### EQUIPMENT

- hygrometer, hourglass, thermometer, bucket and ladle
- platform
- catch and lighting benches
- speakers

Furnace manufactured in Germany by the company EOS Euromax 12 KW model EOS microprocessor controller with basic functions regulating sauna temperature, working time and lighting