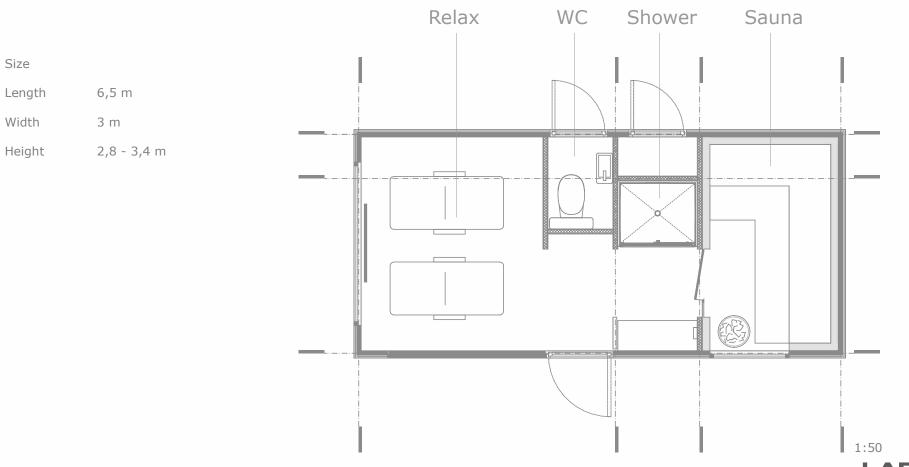

## **JASMINE 2**

In the closed heated module we have a sauna, shower room and relax zone. The technical room and the toilet are available from the outside on the back of the module.

LARK S PA Module