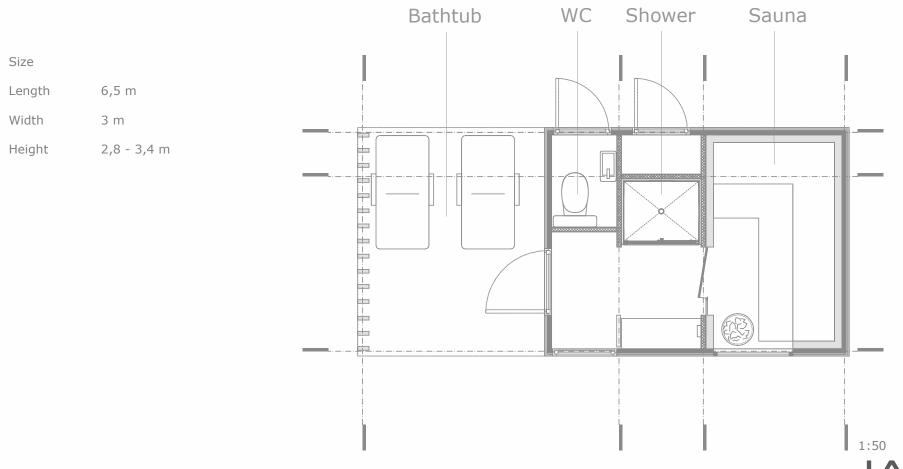

## **JASMINE 2**

In the closed heated module we have a sauna, shower room and relax zone. The technical room and the toilet are available from the outside on the back of the module.

LARK S PA Module