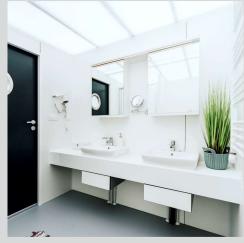

#### Walls and floor

The walls and floor are made of high quality, waterproof HPL board, which thanks to its properties will allow to maintain a fresh and new look for a long time. In addition, covering the floor with a non-slip layer will provide the maximum safety to users.

#### Heater

Towel radiator not only provides thermal comfort but also has a decorative function and can be used as a towel and clothes hanger.

### Bathtub

The Wellis Manhattan Bathtub has been equipped with a modern and popular body massage system for 2 persons. A total of 28 water-air nozzles in combination with a powerful 3HP pump, as well as aromatherapy and relaxing LED lighting will certainly neutralize tension and stress.