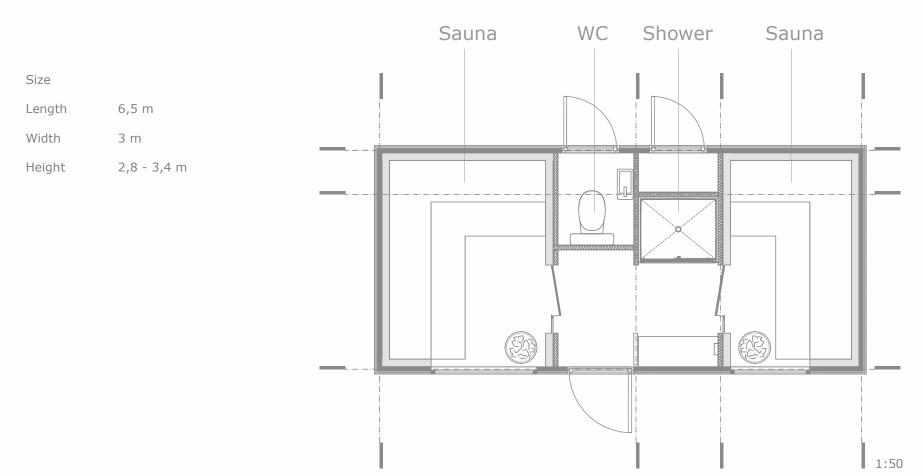

## **JASMINE 5**

21

In the closed heated module we have two saunas and a shower. The technical room and toilet are accessible from the outside on the back of the module.

Examples of layout options

S PA Module