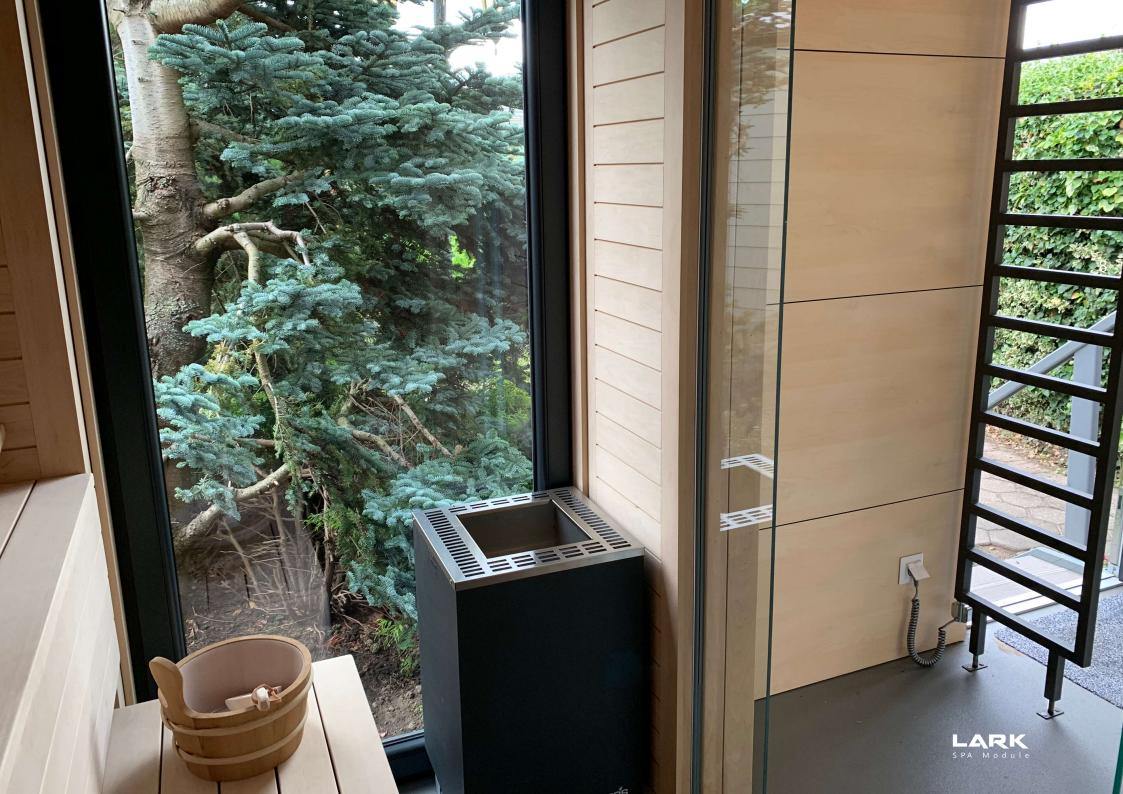

#### Sauna

Walls and ceiling covered with polished alder wood (14x121 mm) with a special profile for softline type saunas.

The boards will be arranged horizontally. Only selected homogeneous wood of the highest quality in the A + class is used to assemble our saunas. Benches are made of knotless alder wood in A + class.

Ventilation in the cabin is carried out by gravity.

Appropriately placed cold air intake (under the sauna door or in the wall under the stove) and properly located outlet (in the wall or sauna ceiling) allows for efficient air exchange in the cabin.

#### EQUIPMENT

- hygrometer, hourglass, thermometer, bucket and ladle
- platform
- catch and lighting benches
- speakers

Furnace manufactured in Germany by the company EOS Euromax 12 KW model EOS microprocessor controller with basic functions regulating sauna temperature, working time and lighting