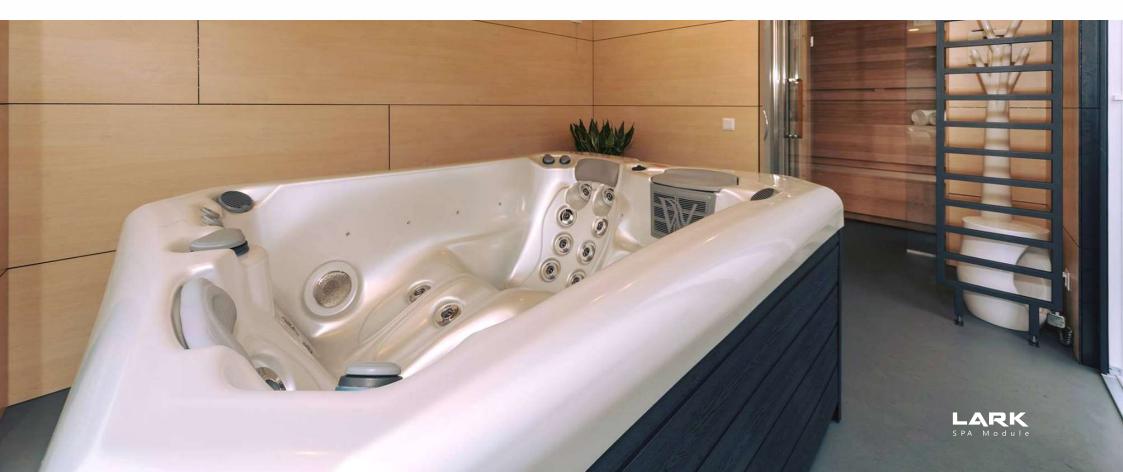

### Bathtub

The Wellis Manhattan Bathtub has been equipped with a modern and popular body massage system for 2 persons. A total of 28 water-air nozzles in combination with a powerful 3HP pump, as well as aromatherapy and relaxing LED lighting will certainly neutralize tension and stress.

The more demanding user will find relief thanks to his/her favorite music flowing from the built-in speakers. Manhattan 2018 has three fountains that enhance the relaxation experience.