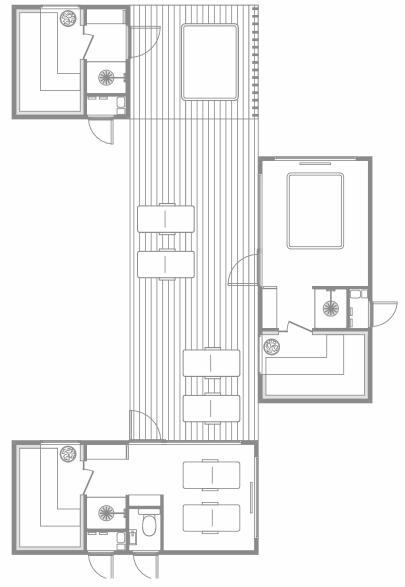

## **JASMINE 4**

In the closed heated module we have a sauna, shower as well as a toilet independently accessible from the outside. The outside terrace under the roof is for relax. The technical room is accessible from the outside on the back of the module.