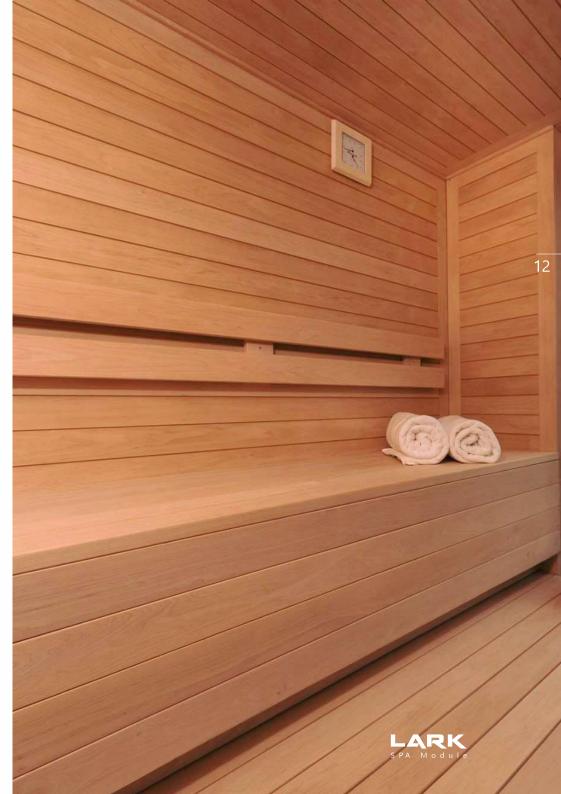

#### Sauna

Walls and ceiling covered with polished alder wood (14x121 mm) with a special profile for softline type saunas.

The boards will be arranged horizontally. Only selected homogeneous wood of the highest quality in the A + class is used to assemble our saunas. Benches are made of knotless alder wood in A + class.

Ventilation in the cabin is carried out by gravity.

Appropriately placed cold air intake (under the sauna door or in the wall under the stove) and properly located outlet (in the wall or sauna ceiling) allows for efficient air exchange in the cabin.