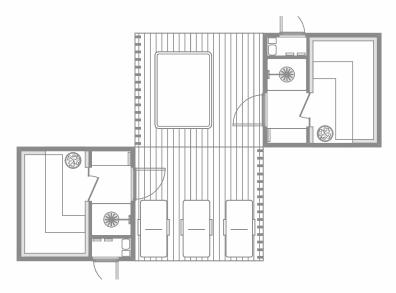

## **JASMINE 3**

19

In the closed heated module we have a sauna and a shower room. The outside terrace under the roof fits the SPA bath. The technical room is available from the outside on the back of the module.