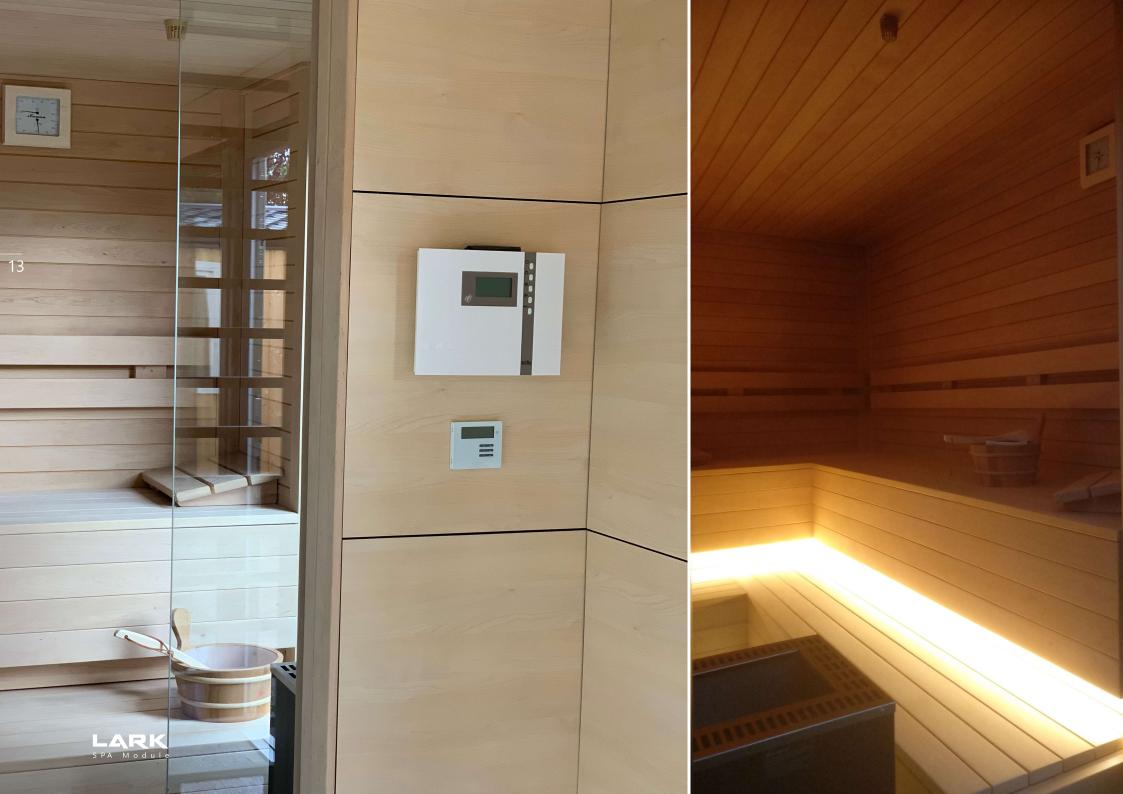

## SMART touch panel Blue-Tech

An intelligent and intuitive display for easy temperature managements with information on water preparation for the first shower.

#### Sauna

Walls and ceiling covered with polished alder wood (14x121 mm) with a special profile for softline type saunas.

The boards will be arranged horizontally. Only selected homogeneous wood of the highest quality in the A + class is used to assemble our saunas. Benches are made of knotless alder wood in A + class.

Ventilation in the cabin is carried out by gravity.

Appropriately placed cold air intake (under the sauna door or in the wall under the stove) and properly located outlet (in the wall or sauna ceiling) allows for efficient air exchange in the cabin.

#### EQUIPMENT

- hygrometer, hourglass, thermometer, bucket and ladle
- platform
- catch and lighting benches
- speakers

Furnace manufactured in Germany by the company EOS Euromax 12 KW model EOS microprocessor controller with basic functions regulating sauna temperature, working time and lighting