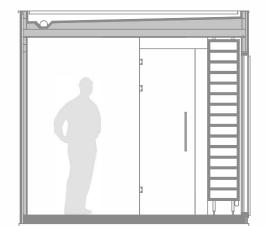

## **JASMINE 1**

17

In the closed heated module we have a sauna, shower room and SPA bath. The technical room is available from the outside on the back of the module.

## **JASMINE 2**

In the closed heated module we have a sauna, shower room and relax zone. The technical room and the toilet are available from the outside on the back of the module.

LARK S PA Module

## **JASMINE 3**

19

In the closed heated module we have a sauna and a shower room. The outside terrace under the roof fits the SPA bath. The technical room is available from the outside on the back of the module.

## **JASMINE 4**

In the closed heated module we have a sauna, shower as well as a toilet independently accessible from the outside. The outside terrace under the roof is for relax. The technical room is accessible from the outside on the back of the module.

## **JASMINE 5**

21

In the closed heated module we have two saunas and a shower. The technical room and toilet are accessible from the outside on the back of the module.

Examples of layout options

S PA Module